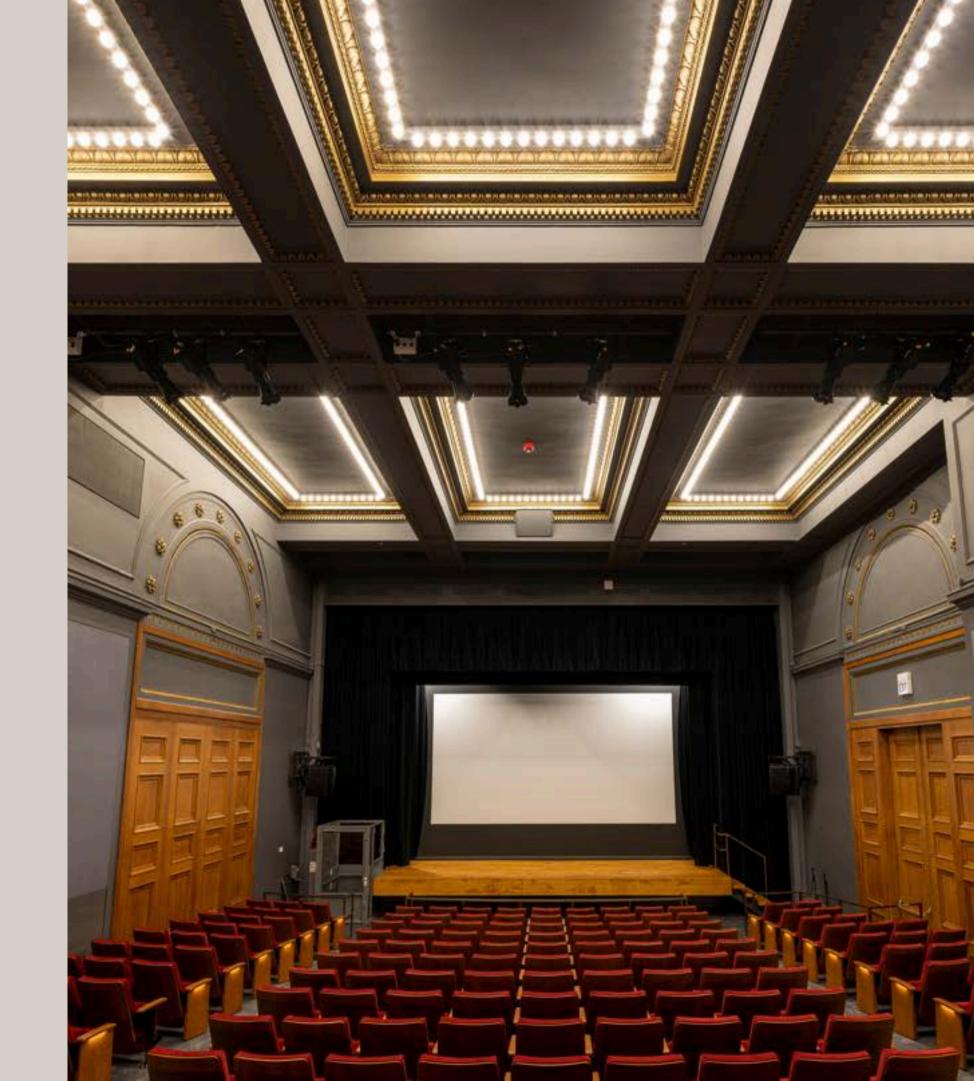

## CLAUDIA CASSIDY THEATER

#### **CAPACITIES:**

Seating: 200

The Claudia Cassidy Theater, newly renovated to be a state-of-the-art performative space, is perfect for film screenings, readings, lectures and live music events.