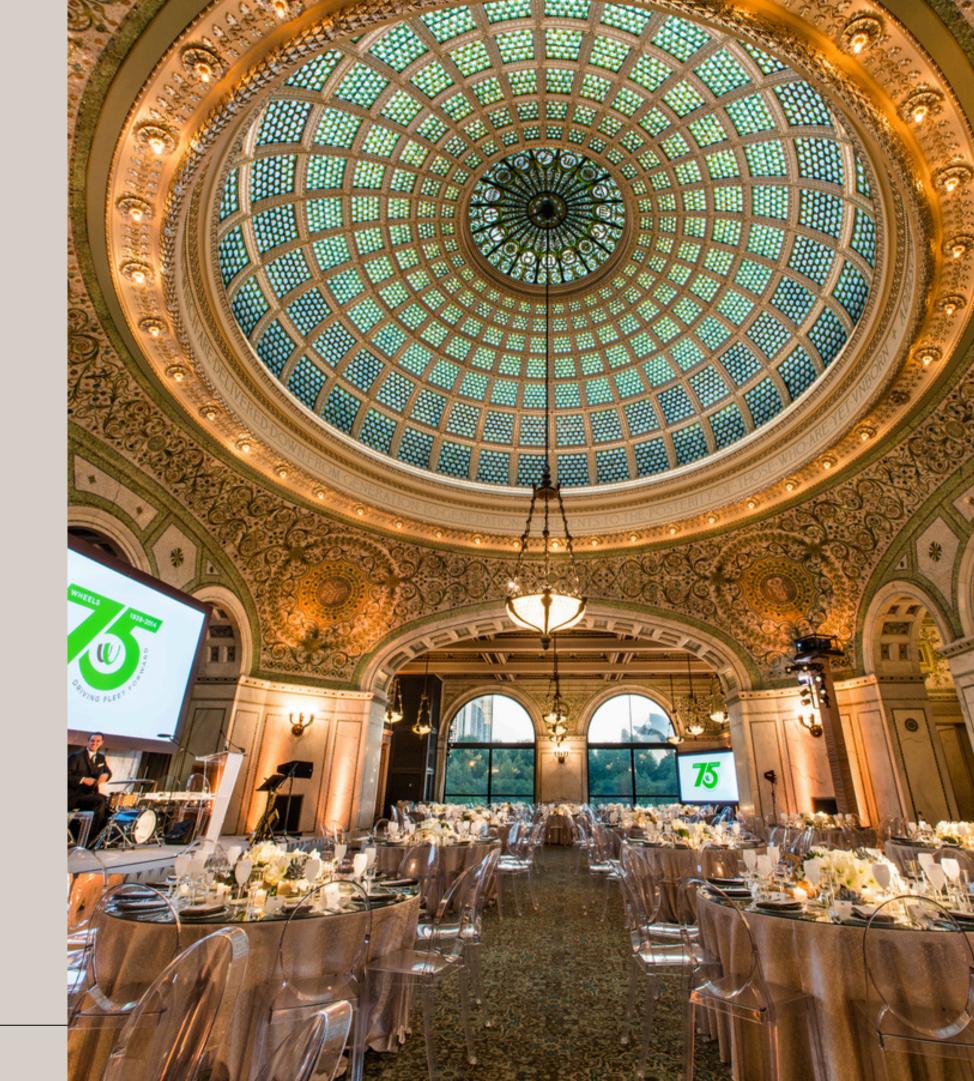

## PRESTON BRADLEY HALL

#### **CAPACITIES:**

Seated Dinner: 360 | Cocktail Reception: 700 | Theater-style Seating: 500

The crown jewel of the Chicago Cultural Center, Preston Bradley Hall, houses the spectacular and world's largest Tiffany glass-domed ceiling.

The hall features graceful arches inlaid with sparkling mosaics, along with 25 Tiffany glass chandeliers spaced throughout the room. With a stunning view of Millennium Park, Preston Bradley Hall is ideal for all types of private events.