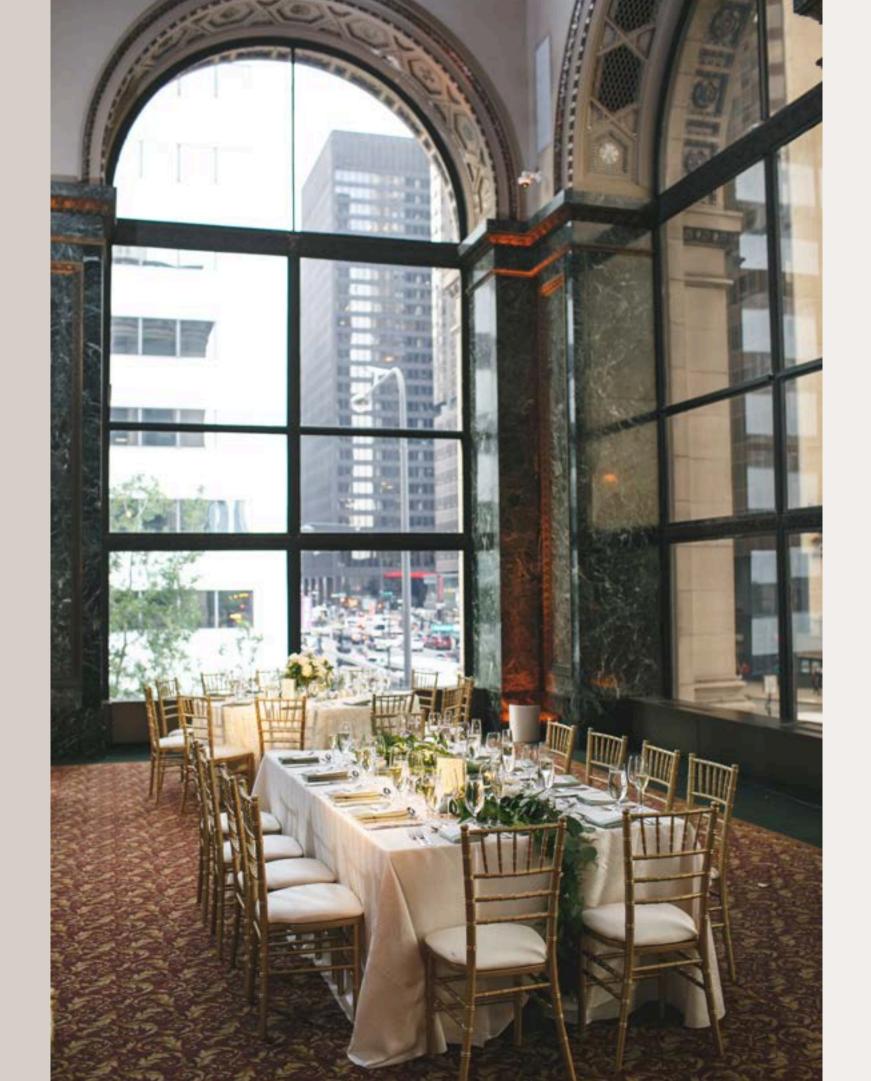

## MILLENNIUM PARK ROOM

#### CAPACITIES:

Seated Dinner: 80 | Cocktail Reception: 100 | Theater-style Seating: 100

Whether you're looking for a business atmosphere or the ambience of a cozy restaurant, the Millennium Park Room is ideal.

Amazing panoramic views of the Park's signature attractions - the Jay Pritzker Pavilion, Cloud Gate, and Crown Fountain - will delight guests throughout an event.

Page 09