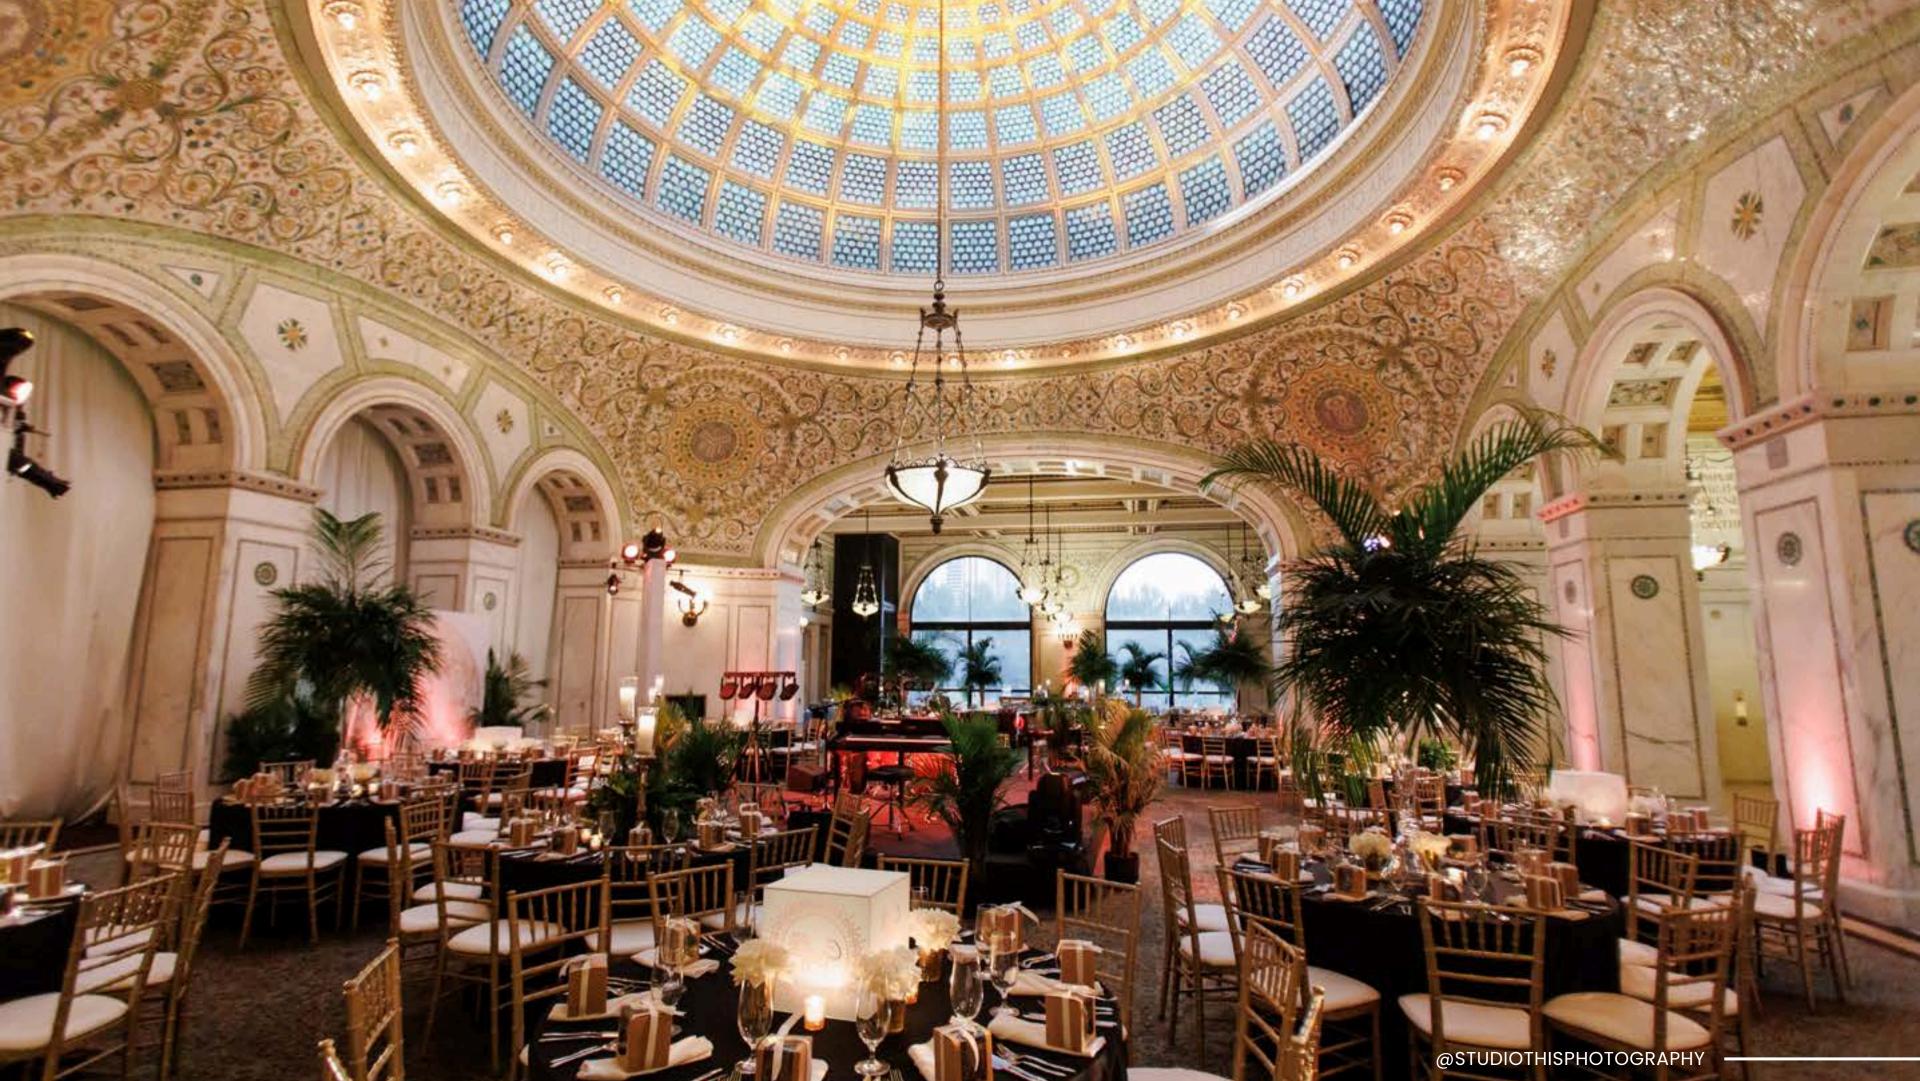

## PRESTON BRADLEY HALL

#### **CAPACITIES:**

Seated Dinner: 360 | Cocktail Reception: 700 | Theater-style Seating: 500

The crown jewel of the Chicago Cultural Center, Preston Bradley Hall, houses the spectacular and world's largest Tiffany glass-domed ceiling.

The hall features graceful arches inlaid with sparkling mosaics, along with 25 Tiffany glass chandeliers spaced throughout the room. With a stunning view of Millennium Park, Preston Bradley Hall is ideal for all types of private events.