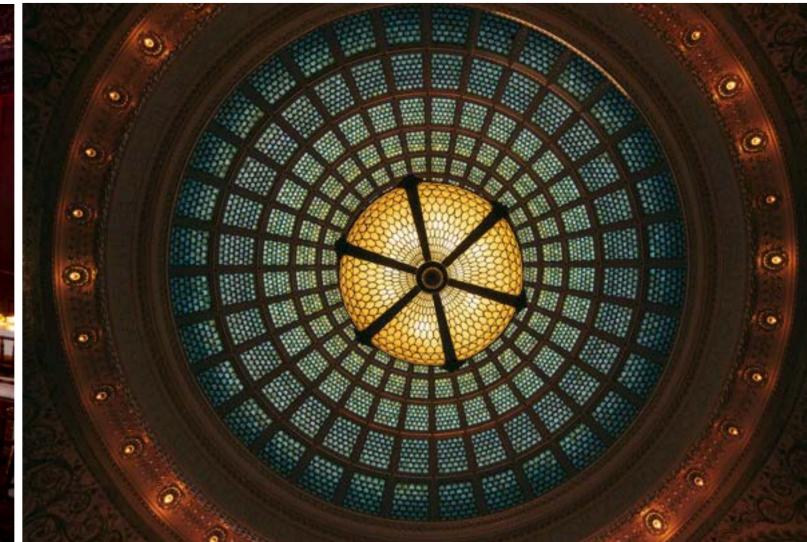

## PRESTON BRADLEY HALL

#### **CAPACITIES:**

Seated Dinner: 360 | Cocktail Reception: 700 | Theater-style Seating: 500

The crown jewel of the Chicago Cultural Center, Preston Bradley Hall, houses the spectacular and world's largest Tiffany glass-domed ceiling.

The hall features graceful arches inlaid with sparkling mosaics, along with 25 Tiffany glass chandeliers spaced throughout the room. With a stunning view of Millennium Park, Preston Bradley Hall is ideal for all types of private events.