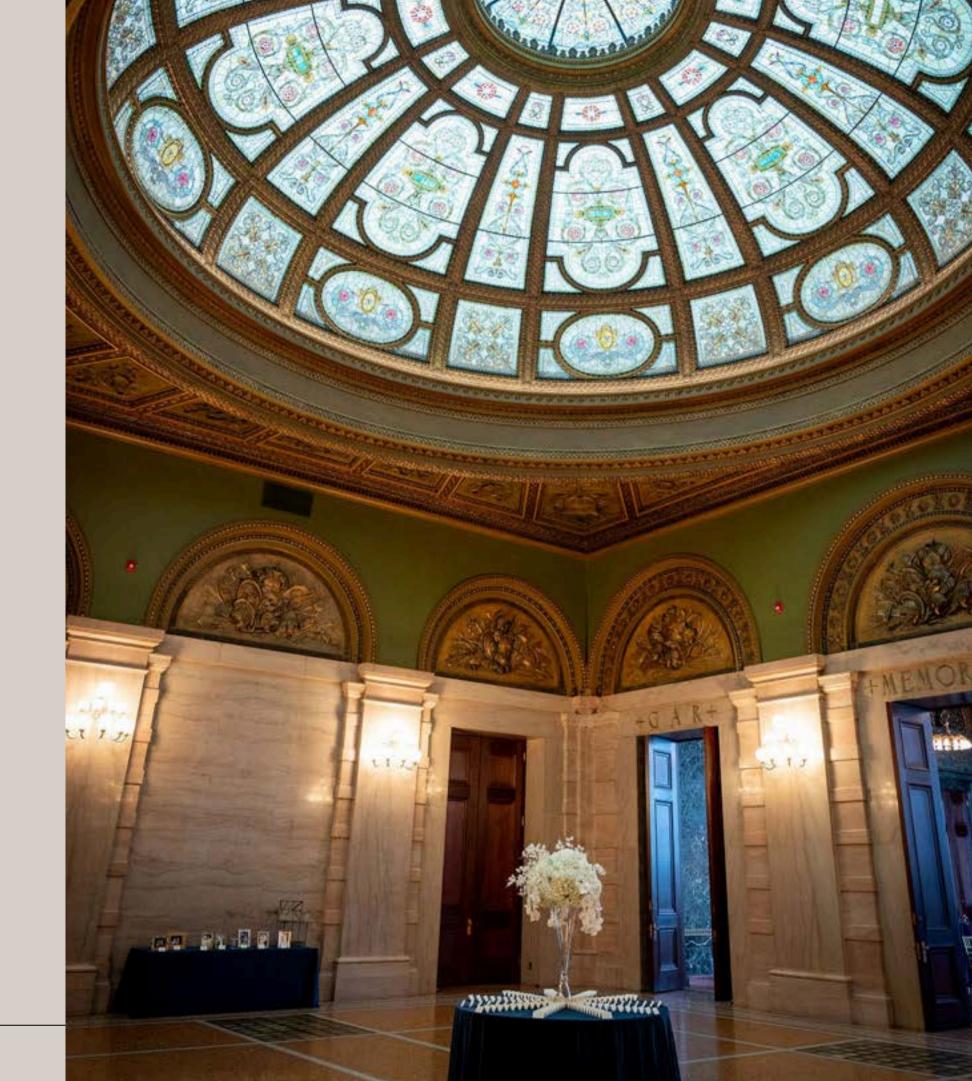

## GAR HALL & ROTUNDA

#### **CAPACITIES:**

Seated Dinner: 220 | Cocktail Reception: 550 | Theater-style Seating: 300

Newly renovated to its original grandeur, this space was dedicated to the Grand Army of the Republic to honor veterans of the Civil War. Offering impressive views, soaring walls rise to a coffered ceiling.

The Rotunda serves as the large foyer to the Hall and showcases the building's second glass-domed ceiling, designed by the Healey Millet Glass Company. These rooms can be utilized separately or as one combined space.