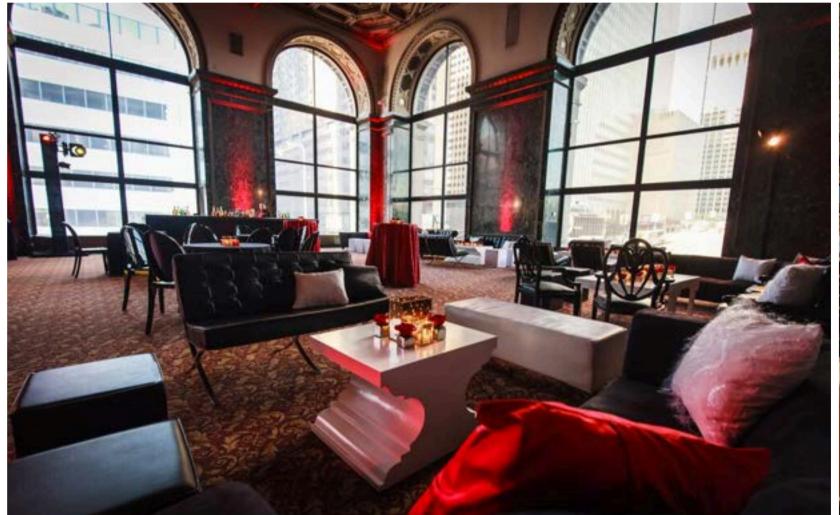

## GAR HALL & ROTUNDA

#### **CAPACITIES:**

Seated Dinner: 220 | Cocktail Reception: 550 | Theater-style Seating: 300

Newly renovated to its original grandeur, this space was dedicated to the Grand Army of the Republic to honor veterans of the Civil War. Offering impressive views, soaring walls rise to a coffered ceiling.

The Rotunda serves as the large foyer to the Hall and showcases the building's second glass-domed ceiling, designed by the Healey Millet Glass Company. These rooms can be utilized separately or as one combined space.