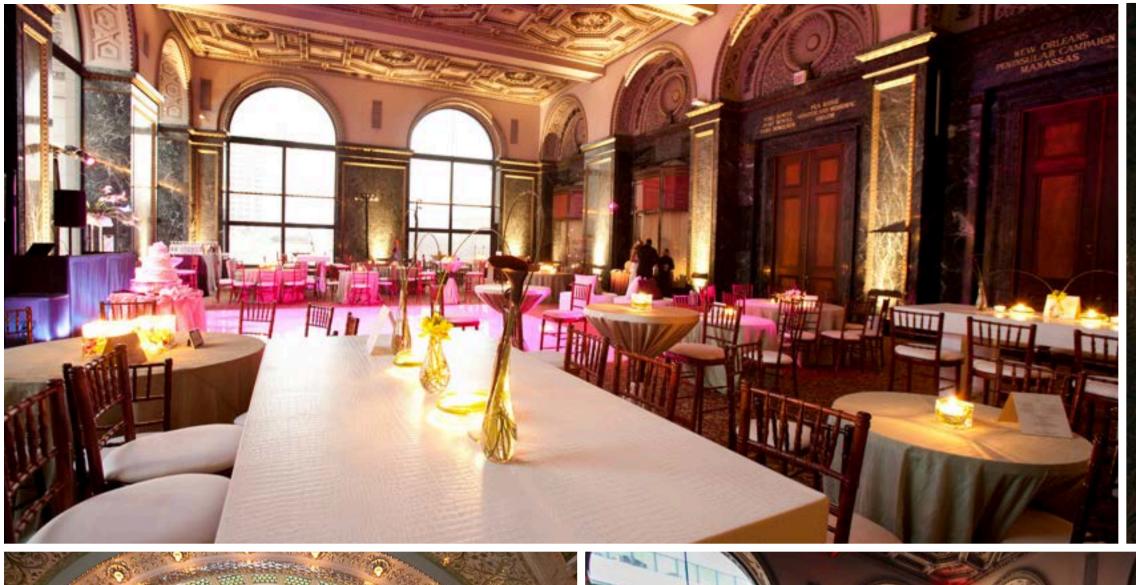

## GAR HALL & ROTUNDA

#### **CAPACITIES:**

Seated Dinner: 220 | Cocktail Reception: 550 | Theater-style Seating: 300

Newly renovated to its original grandeur, this space was dedicated to the Grand Army of the Republic to honor veterans of the Civil War. Offering impressive views, soaring walls rise to a coffered ceiling.

The Rotunda serves as the large foyer to the Hall and showcases the building's second glass-domed ceiling, designed by the Healey Millet Glass Company. These rooms can be utilized separately or as one combined space.