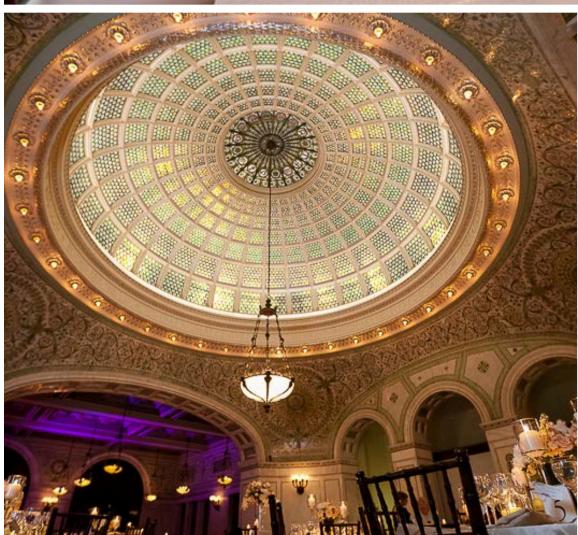

## PRESTON BRADLEY HALL

#### **CAPACITIES:**

Seated Dinner: 360 | Cocktail Reception: 700 | Theater-style Seating: 500

The crown jewel of the Chicago Cultural Center, Preston Bradley Hall, houses the spectacular and world's largest Tiffany glass-domed ceiling.

The hall features graceful arches inlaid with sparkling mosaics, along with 25 Tiffany glass chandeliers spaced throughout the room. With a stunning view of Millennium Park, Preston Bradley Hall is ideal for all types of private events.