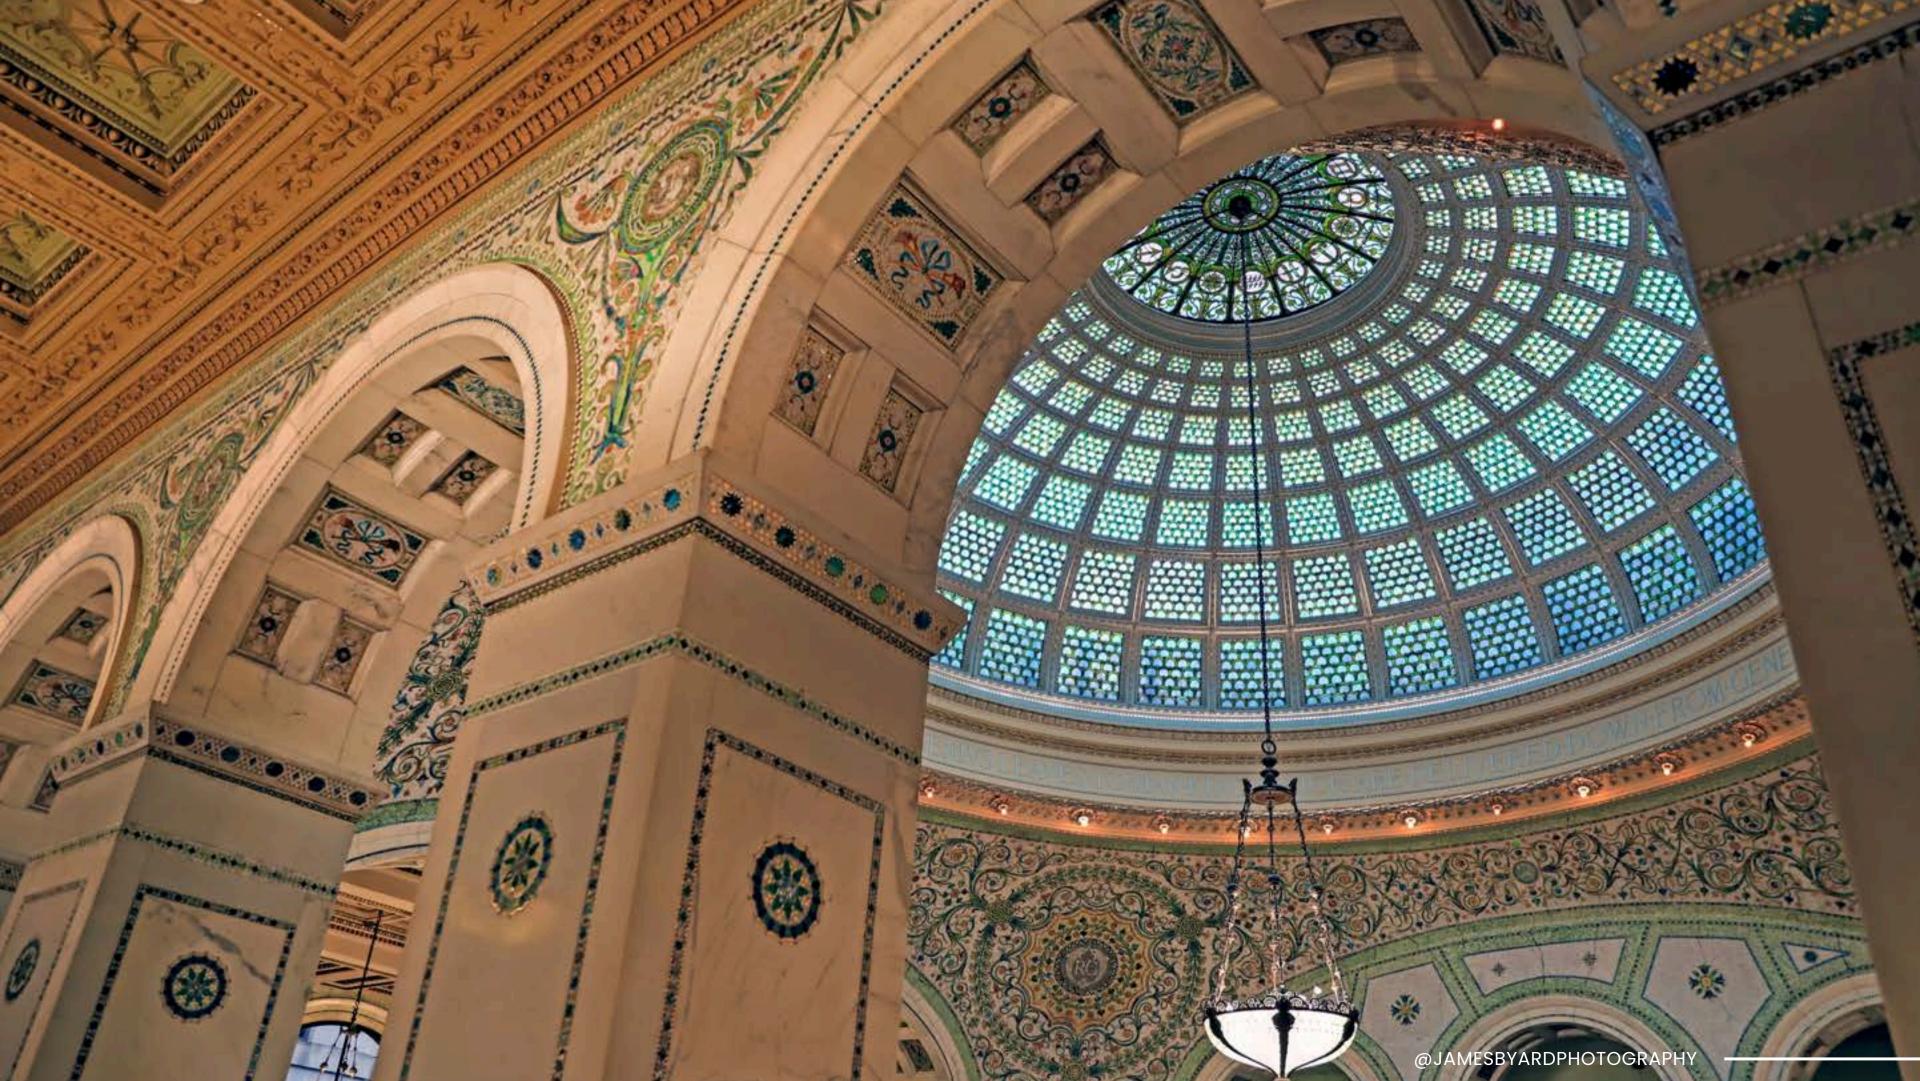

## PRESTON BRADLEY HALL

#### **CAPACITIES:**

Seated Dinner: 360 | Cocktail Reception: 700 | Theater-style Seating: 500

The crown jewel of the Chicago Cultural Center, Preston Bradley Hall, houses the spectacular and world's largest Tiffany glass-domed ceiling.

The hall features graceful arches inlaid with sparkling mosaics, along with 25 Tiffany glass chandeliers spaced throughout the room. With a stunning view of Millennium Park, Preston Bradley Hall is ideal for all types of private events.