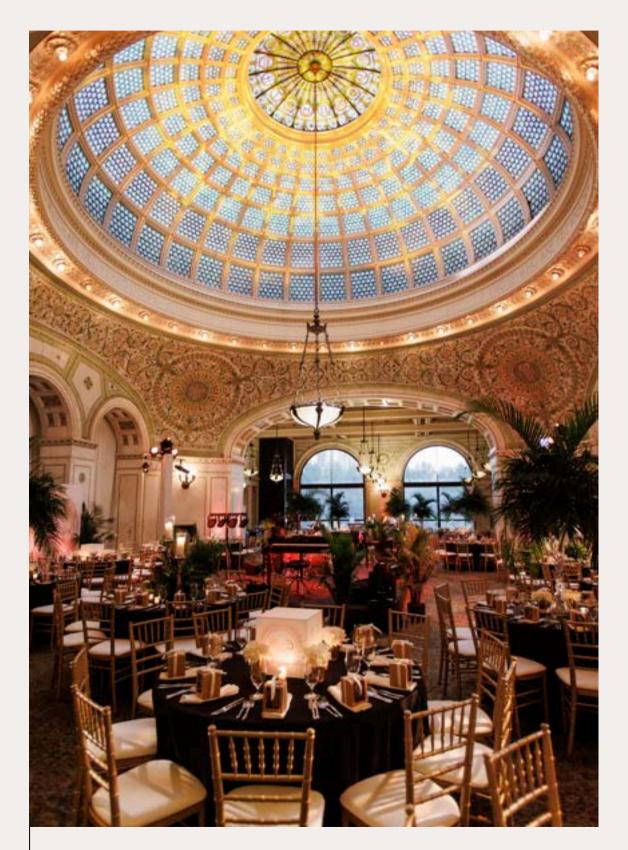

## PRESTON BRADLEY HALL

#### **CAPACITIES:**

Seated Dinner: 360 | Cocktail Reception: 700 | Theater-style Seating: 500

The crown jewel of the Chicago Cultural Center, Preston Bradley Hall, houses the spectacular and world's largest Tiffany glass-domed ceiling.

The hall features graceful arches inlaid with sparkling mosaics, along with 25 Tiffany glass chandeliers spaced throughout the room. With a stunning view of Millennium Park, Preston Bradley Hall is ideal for all types of private events.